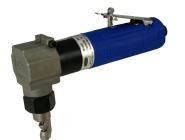

## Kett Tool PN-1020 18 Gauge Nibbler

## **Features:**

- 90 PSI straight handle, variable speed, 2500 rpm motor
- Replaceable punch and die
- Cuts cold-rolled mild steel up to 18 gauge and most grades of stainless steel up to 20 gauge
- Cuts intricate curves in flat or corrugated steel
- Cuts up to 60 inches per minute and achieves a cutting radius of 5%"
- Lightweight and easily maneuverable

## **Specifications:**

CFM 16 RPM 0 to 2,500 Power Source 90 PSI compressed air Nibbler Housing 1020 Aluminum Cutting Speed 60 inches per minute Minimum Cutting Radius 5%" Cold-rolled mild steel 18 gauge Stainless Steel 20 gauge Length 8 inches Weight 2.5 pounds